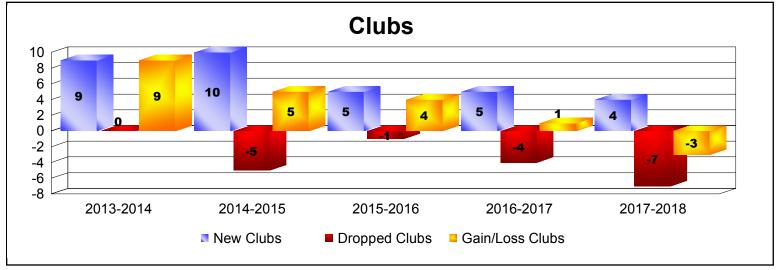

District 324B4 As of June 2018 Cumulative

| Year      | New<br>Clubs | Dropped<br>Clubs | Gain/<br>Loss<br>Clubs | New<br>Members | Charter<br>Members | Reinstate<br>Members | Transfer<br>Members | Total<br>Member<br>Added | Total<br>Members<br>Dropped | Gain/<br>Loss<br>Members |
|-----------|--------------|------------------|------------------------|----------------|--------------------|----------------------|---------------------|--------------------------|-----------------------------|--------------------------|
| 2013-2014 | 9            | 0                | 9                      | 538            | 228                | 22                   | 3                   | 791                      | -562                        | 229                      |
| 2014-2015 | 10           | -5               | 5                      | 526            | 283                | 26                   | 6                   | 841                      | -814                        | 27                       |
| 2015-2016 | 5            | -1               | 4                      | 423            | 165                | 49                   | 5                   | 642                      | -809                        | -167                     |
| 2016-2017 | 5            | -4               | 1                      | 632            | 205                | 69                   | 11                  | 917                      | -720                        | 197                      |
| 2017-2018 | 4            | -7               | -3                     | 425            | 167                | 101                  | 9                   | 702                      | -918                        | -216                     |
| Average   | 7            | -3               | 3                      | 509            | 210                | 53                   | 7                   | 779                      | -765                        | 14                       |