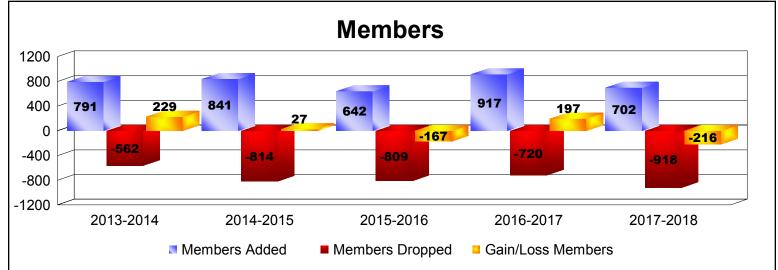

District 324B4 As of June 2018 Cumulative

| Year      | New<br>Clubs | Dropped<br>Clubs | Gain/<br>Loss<br>Clubs | New<br>Members | Charter<br>Members | Reinstate<br>Members | Transfer<br>Members | Total<br>Member<br>Added | Total<br>Members<br>Dropped | Gain/<br>Loss<br>Members |
|-----------|--------------|------------------|------------------------|----------------|--------------------|----------------------|---------------------|--------------------------|-----------------------------|--------------------------|
| 2013-2014 | 9            | 0                | 9                      | 538            | 228                | 22                   | 3                   | 791                      | -562                        | 229                      |
| 2014-2015 | 10           | -5               | 5                      | 526            | 283                | 26                   | 6                   | 841                      | -814                        | 27                       |
| 2015-2016 | 5            | -1               | 4                      | 423            | 165                | 49                   | 5                   | 642                      | -809                        | -167                     |
| 2016-2017 | 5            | -4               | 1                      | 632            | 205                | 69                   | 11                  | 917                      | -720                        | 197                      |
| 2017-2018 | 4            | -7               | -3                     | 425            | 167                | 101                  | 9                   | 702                      | -918                        | -216                     |
| Average   | 7            | -3               | 3                      | 509            | 210                | 53                   | 7                   | 779                      | -765                        | 14                       |